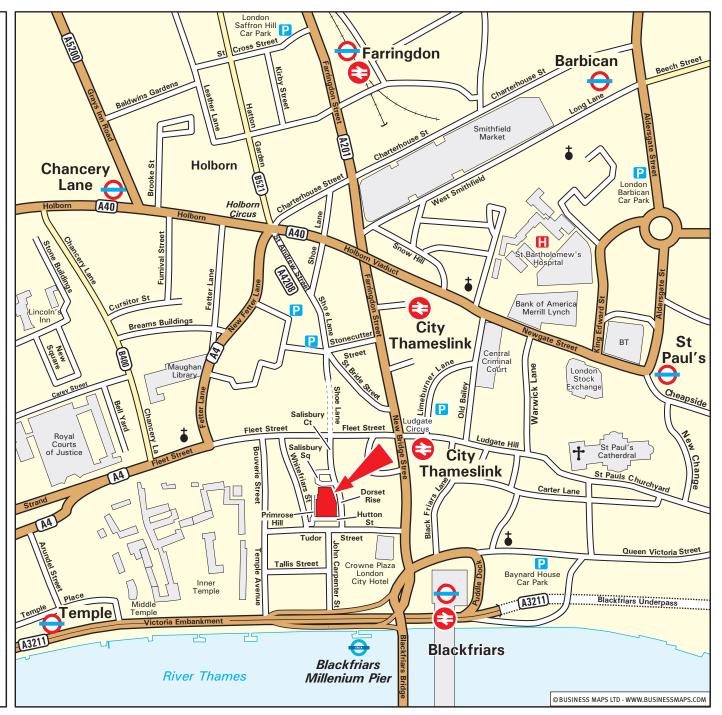

# COMPETITION APPEAL TRIBUNAL

Salisbury Square House 8 Salisbury Square London EC4Y 8AP Tel: 020 7979 7979 www.catribunal.org.uk

For delivery purposes, please use the loading bay which is located on Primrose Hill, EC4Y 8JJ

#### Nearest Underground Station

Chancery Lane - Central Line.
Blackfriars - District and Circle Lines.
Farringdon - Circle, Hammersmith & City, and
Metropolitan Lines

### Train 😂

Our offices are located within two miles of all mainline London train stations.

# Bus

Routes 17, 40, 63, 341 pass along Fleet Street. Routes 11, 15, 17, 26 & 76 stop at City Thameslink / Ludgate Circus.

## Taxi Directions

Our offices are located on the south side of Salisbury Square near Fleet Street.

#### Car Parking P

Limited metered car parking is available in surrounding streets.

Car parks are marked on the map opposite.

# Congestion Charge ()

Our offices are located within the congestion charge zone. It is a £11.50 daily charge for driving a vehicle within the charging zone between 07:00 and 18:00, Monday to Friday.

#### London River Services -

Blackfriars Millennium Pier is served by river bus service route RB6 to Putney and route RB1 between Embankment and Woolwich Arsenal